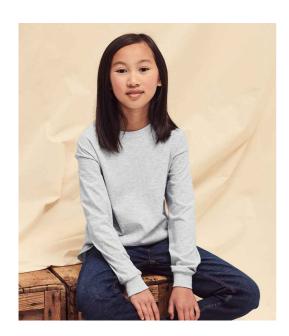

## SS21B Fruit of the Loom

Fruit of the Loom Kids Long Sleeve Value T-Shirt

Sizes: 3-4 - 14-15 Material: 100% cotton.\*

Weight: White 160 gsm, Cols 165 gsm

## **Features**

• Cotton/Lycra® ribbed collar

• Twin needle hem.

and cuffs.

• Cut out label.

Taped neck.

Tubular knit.

| <b>/</b> |       |           |            |              |              |     |
|----------|-------|-----------|------------|--------------|--------------|-----|
| Black    | white | Deep Navy | Royal Blue | Dark Heather | Heather Grey | Red |