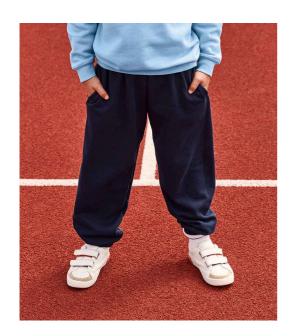

## SS15B Fruit of the Loom

Fruit of the Loom Kids Elasticated Hem Jog Pants

Sizes: 5-6 - 14-15

Material: 80% cotton/20% polyester.

Weight: Heather Grey 260 gsm, Cols 280 gsm

## **Features**

- Elasticated waistband and ankles.
- Cut out label.

• Two side pockets.

Continuous self colour

| • | Continuous seil colour |
|---|------------------------|
|   | drawcord.              |