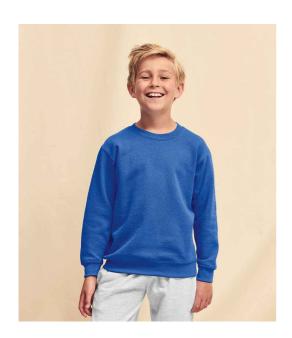

## SS9B Fruit of the Loom

Fruit of the Loom Kids Classic Drop Shoulder Sweatshirt

Sizes: **3-4 - 14-15** 

Material: 80% cotton/20% polyester.\*

Weight: White and Heather Grey 260 gsm, Cols 280 gsm

## **Features**

- Cotton/Lycra® ribbed collar, cuffs and hem.
- Jersey taped back neck.
- Twin needle stitching.
- Cut out label.

| Black | White | Sky Blue | Deep Navy | Heather<br>Navy | Navy | Heather<br>Royal | Royal Blue | Bottle<br>Green | Heather<br>Green | Heather<br>Grey | Red |
|-------|-------|----------|-----------|-----------------|------|------------------|------------|-----------------|------------------|-----------------|-----|
|       |       |          |           |                 |      |                  |            |                 |                  |                 |     |