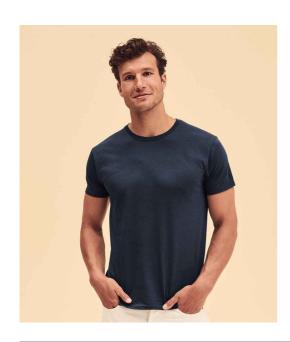

#### SS621 Fruit of the Loom

Fruit of the Loom Iconic 150 T-Shirt

Sizes: **S-5XL** 

Material: 100% ringspun combed cotton.\* White 140 gsm, Cols 145-150 gsm Weight:

### **Features**

· Soft touch.

- Tubular body.
- Slim fashion fit.
- Twin needle sleeves and
- 1x1 ribbed collar.
- · Tear out label.

hem.

- Taped neck.
- Black White Natural Cobalt Deep Navy Heather Navy Navy Heather Royal Royal Blue Heather Purple Neo Mint Forest Green Kelly Green Classic Olive Heather Green Athletic Heather Zinc Dark Heather Light Graphite Heather Grey Red Burgundy Heather Burgundy Heather Red