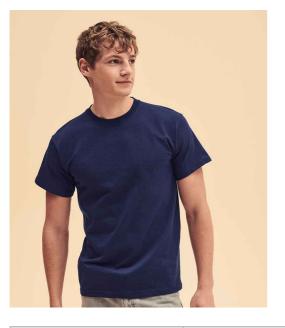

SA101 Fruit of the Loom Fruit of the Loom Heavy Cotton T-Shirt

Sizes: Material: Weight: S - 3XL 100% cotton.\* White 185 gsm, Cols 195 gsm

## Features

- Ribbed collar.
- Taped neck.
- Tubular knit.

- Twin needle stitching on sleeves and hem.
- Cut out label.

| Black | White | Navy | Heather Grey |  |
|-------|-------|------|--------------|--|