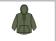

## SS16 Fruit of the Loom

Fruit of the Loom Classic Zip Hooded Sweatshirt

S - 5XL Sizes:

Material: 80% cotton/20% polyester.\*

White and Heather Grey 260 gsm, Cols 280 gsm Weight:

## **Features**

- Drop shoulder style.
- Double fabric hood with flat drawcord.
- Taped neck.
- Narrow full length covered zip.
- Front pouch pockets.
- Cotton/Lycra® ribbed cuffs and hem.
- Twin needle stitching.
- Cut out label.