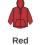

## SS16 Fruit of the Loom

Fruit of the Loom Classic Zip Hooded Sweatshirt

S - 5XL Sizes:

Material: 80% cotton/20% polyester.\*

White and Heather Grey 260 gsm, Cols 280 gsm Weight:

## **Features**

- Drop shoulder style.
- Double fabric hood with flat drawcord.
- Taped neck.
- Narrow full length covered zip.
- Front pouch pockets.
- Cotton/Lycra® ribbed cuffs and hem.
- Twin needle stitching.
- Cut out label.