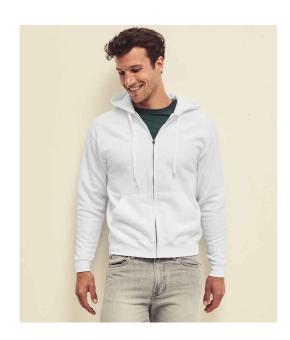

## SS16 Fruit of the Loom

Fruit of the Loom Classic Zip Hooded Sweatshirt

S - 5XL Sizes:

Material: 80% cotton/20% polyester.\*

White and Heather Grey 260 gsm, Cols 280 gsm Weight:

## **Features**

- Drop shoulder style.
- Double fabric hood with flat drawcord.
- Taped neck.
- Narrow full length covered zip.
- Front pouch pockets.
- Cotton/Lycra® ribbed cuffs and hem.
- Twin needle stitching.
- Cut out label.