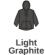

## SS16 Fruit of the Loom

Fruit of the Loom Classic Zip Hooded Sweatshirt

S - 5XL Sizes:

Material: 80% cotton/20% polyester.\*

White and Heather Grey 260 gsm, Cols 280 gsm Weight:

## **Features**

- Drop shoulder style.
- Double fabric hood with flat drawcord.
- Taped neck.
- Narrow full length covered zip.
- Front pouch pockets.
- Cotton/Lycra® ribbed cuffs and hem.
- Twin needle stitching.
- Cut out label.