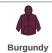

## SS16 Fruit of the Loom

Fruit of the Loom Classic Zip Hooded Sweatshirt

S - 5XL Sizes:

Material: 80% cotton/20% polyester.\*

White and Heather Grey 260 gsm, Cols 280 gsm Weight:

## **Features**

- Drop shoulder style.
- Double fabric hood with flat drawcord.
- Taped neck.
- Narrow full length covered zip.
- Front pouch pockets.
- Cotton/Lycra® ribbed cuffs and hem.
- Twin needle stitching.
- Cut out label.