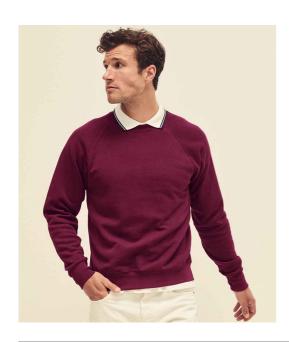

## SS8 Fruit of the Loom

Fruit of the Loom Classic Raglan Sweatshirt

Sizes: S - 4XL

Material: 80% cotton/20% polyester.\*

Weight: White and Heather Grey 260 gsm, Cols 280 gsm

## **Features**

- Cotton/Lycra® ribbed collar, cuffs and hem.
  - Trs and nem. Cut out label.

• Twin needle stitching.

• Taped neck.

| Black           | White   | Deep Navy | Heather<br>Navy | Navy    | Royal Blue | Purple | Emerald | Bottle<br>Green | Kelly Green | Classic<br>Olive | Heather<br>Green |
|-----------------|---------|-----------|-----------------|---------|------------|--------|---------|-----------------|-------------|------------------|------------------|
|                 |         |           |                 |         |            |        |         |                 |             |                  |                  |
| Dark<br>Heather | Heather | Red       | Burgundy        | Heather |            |        |         |                 |             |                  |                  |