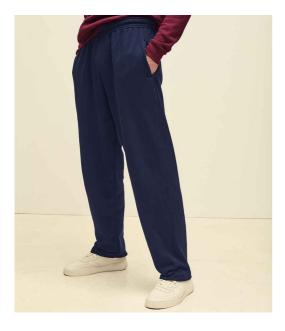

SS13 Fruit of the Loom Fruit of the Loom Classic Open Hem Jog Pants

Sizes: Material: Weight:

S - 3XL 80% cotton/20% polyester.\* Heather Grey 260 gsm, Cols 280 gsm

## **Features**

- Elasticated waistband with • Open leg ends. inner drawcord.
- Deep pockets.
- Cut out label.

| Black | Deep Navy | Dark Heather | Heather Grey |  |
|-------|-----------|--------------|--------------|--|