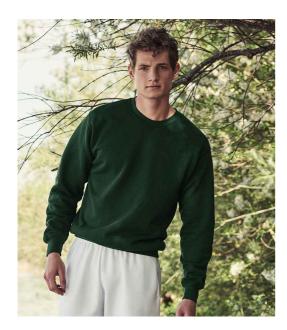

## SS9 Fruit of the Loom

Fruit of the Loom Classic Drop Shoulder Sweatshirt

Sizes: **S-5XL** 

Material: 80% cotton/20% polyester.\*

White and Heather Grey 260 gsm, Cols 280 gsm Weight:

## **Features**

• Cotton/Lycra® ribbed collar, cuffs and hem.

· Cut out label.

· Shoulder to shoulder taping.