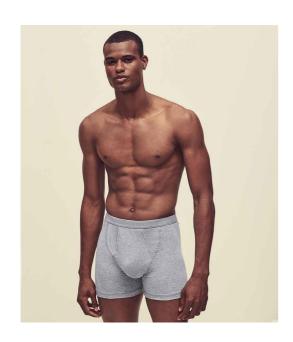

## SS304 Fruit of the Loom

Fruit of the Loom Classic Boxers

Sizes: S - XXL

Material: 95% cotton/5% elastane.
Weight: White 150 gsm, Cols 155 gsm

## **Features**

- Boxer style with longer leg length.
- Front fly keyhole opening.
- Heatseal inner waistband label.
- Tonal brand embossed waistband.
- Sold as pack of 2.
- Non-returnable.

| (W)   | 17    |      |                 |
|-------|-------|------|-----------------|
| Black | White | Navy | Light Grey Marl |