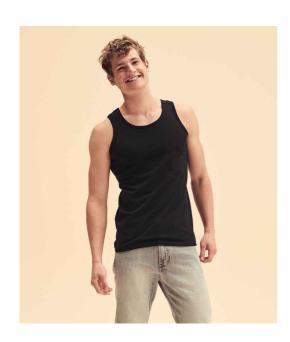

## SS18 Fruit of the Loom

Fruit of the Loom Athletic Vest

Sizes: S - 5XL

Material: 100% cotton.\*

Weight: White 160 gsm, Cols 165 gsm

## **Features**

- Bound neckline and armholes.
- Twin needle hem.
- Cut out label.
- High cut armholes for unisex fitting.

|       |  | 1~1   |           |            | 1            |     |  |
|-------|--|-------|-----------|------------|--------------|-----|--|
|       |  | _     |           |            |              |     |  |
| Black |  | White | Deep Navy | Royal Blue | Heather Grey | Red |  |