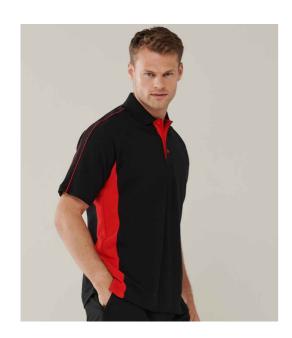

### LV322 Finden + Hales

Finden and Hales Sports Cotton Piqué Polo Shirt

Sizes: S - 3XL

Material: 100% cotton micro piqué.

Weight: 200 gsm

## **Features**

- Taped neck.
- Raglan sleeves.
- Three button placket with contrast inner and contrast buttons.
- Piping on shoulders and sleeves.
- Contrast side panels.
- Taped side vents.
- Twin needle sleeves and hem.

|           | 1          |
|-----------|------------|
| Black/Red | Navy/White |