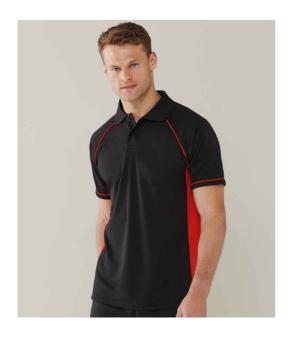

## LV310 Finden + Hales

Finden and Hales Performance Panel Polo Shirt

Sizes: Material: Weight: XS - XXL 100% polyester Coolplus® piqué. 180 gsm

# Features

- Wicking fabric keeps you dry and comfortable.
- Textured piqué fabric.
- Flat knit collar.
- Taped neck.
- Two self colour button placket.
- Contrast piping on raglan seams and cuffs.
- Contrast side panels.
- Side vents.
- Twin needle hem.