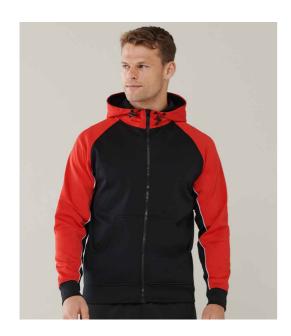

### LV340 Finden + Hales

Finden and Hales Panelled Sports Hoodie

Sizes: XS - XXL

Material: 100% polyester.

Weight: 250 gsm

# **Features**

- Brushed back fleece.
- Single jersey lined hood.
- Funnel neck hood with adjustable toggles.
- Raglan sleeves.
- Contrast panelled sleeves with white piping.
- Full length zip.
- Front pouch pockets.
- Ribbed cuffs and hem.

| Black/Gunmetal | Black/Red/White | Navy/Royal Blue/White |
|----------------|-----------------|-----------------------|