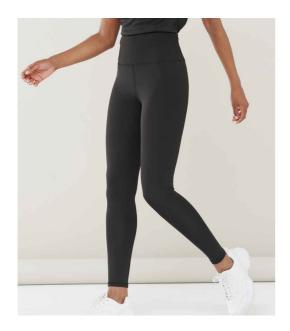

#### LV896 Finden + Hales

Finden and Hales Ladies Team Leggings

Sizes: XS - XXL

Material: 80% polyester/20% elastane interlock.

Weight: 320 gsm

### **Features**

- High waisted with inner drawcord.
- Concealed zip phone pocket on rear waistband.
- No side seams for comfort.
- Tear out label.

| •     | 1    |
|-------|------|
| Black | Navy |