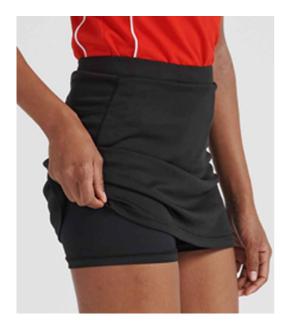

### LV833 Finden + Hales

Finden and Hales Ladies Skort

Sizes: XS/8 - XL/16

Material: 100% polyester skirt. 88% polyester/12% elastane pants. Weight: Outer 140 gsm, Inner 170 gsm

## Features

- Quick dry performance Coolpass base layer permanent wicking fabric.
- Inner key pocket.
- Hem vents.
- Lightweight and breathable.
- Integral sports pants with reversed seams for extra comfort.