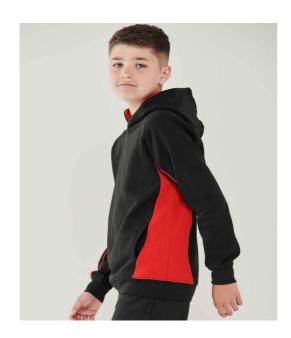

### LV339 Finden + Hales

Finden and Hales Kids Contrast Hooded Sweatshirt

Sizes: **5-6 - 13-14** 

Material: 80% cotton/20% polyester.

Weight: 300 gsm

## **Features**

• Contrast lined hood.

• Contrast piping on raglan

• Front pouch pockets.

sleeves.

Contrast side panelling.

• Ribbed cuffs and hem.