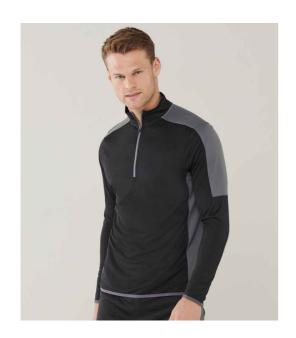

### LV571 Finden + Hales

Finden and Hales Contrast Zip Neck Midlayer Top

Sizes: XS - XXL

Material: 100% polyester single jersey.

Weight: 165 gsm

## **Features**

· Wicking finish.

up collar.

- Contrast zip neck with stand
- Contrast shoulder, upperarm and side panels.
- Concealed right zip pocket.
- Contrast stretch bound cuffs and hem.
- Tear out label.