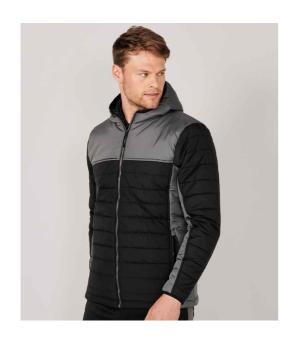

#### LV660 Finden + Hales

Finden and Hales Contrast Padded Jacket

Sizes: XS - 3XL

Material: 100% polyester pongee.

#### **Features**

- Polyester padding.
- Stain and shower resistant.
- No quilted stitching on chest and underarm panels.
- Contrast grown on hood with bound opening.
- Full length contrast zip.

- Contrast chest, upper back, sleeve and side panels.
- Two front zip pockets.
- Stretch bound cuffs and hem.
- Tag free.
- · Access for decoration.

| Black/Gunmetal | Black/Red | Navy/Royal Blue |
|----------------|-----------|-----------------|