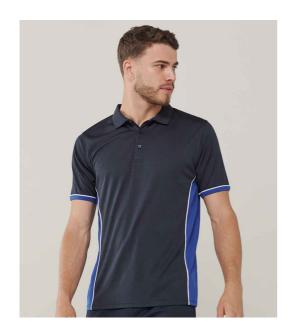

### LV355 Finden + Hales

Finden and Hales Contrast Panel Polo Shirt

Sizes: XS - XXL

Material: 100% textured polyester.

Weight: 140 gsm

# **Features**

- Moisture wicking fabric.
- Quick drying.
- Shaped fit.
- Shorter collar.

- Three button placket.
- Bound cuffs.
- Contrast side panels and white piping.
- Twin needle hem.