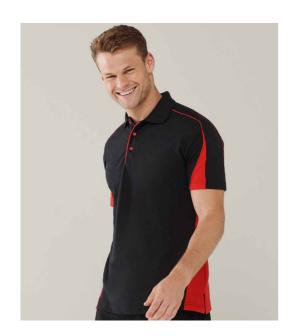

### LV390 Finden + Hales

Finden and Hales Club Poly/Cotton Piqué Polo Shirt

Sizes: S - 3XL

Material: 65% polyester/35% cotton.

Weight: 200 gsm

# **Features**

- Contrast taped neck and side vents.
- Three button placket with contrast piping and buttons.
- Contrast piping and panels on sleeves.
- · Contrast side panels.
- Twin needle stitching.

| Black/Red | Navy/White |
|-----------|------------|