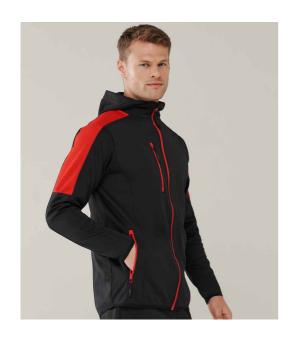

#### LV622 Finden + Hales

Finden and Hales Active Soft Shell Jacket

Sizes: XS - XXL

Material: Two layer soft shell.

#### **Features**

- 100% polyester.
- Soft jersey fabric with bonded micro fleece reverse.
- Three panel hood.
- Contrast shoulders and upper sleeve panels.
- Full length contrast zip with non-slip gripper zip pulls.
- Contrast right chest and two front zip pockets.
- Top stitched side panels.
- Stretch bound cuffs and hem.
- · Drop hem.

| <b>Å</b>  | <b>Å</b>        |                      |
|-----------|-----------------|----------------------|
| Black/Red | Navy/Royal Blue | Dark Grey Marl/Black |