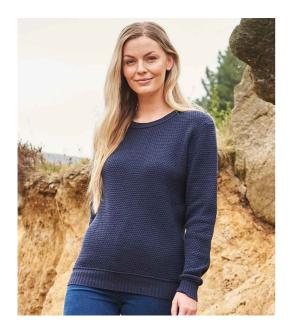

## **EA062 Ecologie**

Ecologie Unisex Taroko Sustainable Crew Neck Sweater

Sizes: XS - XXL

Material: 70% regenerated cotton/30% recycled polyester.

## **Features**

- 7 gauge.
- Seed stitch.
- Fashion fit.
- Set in sleeves.

- Ribbed collar, cuffs and hem.
- Unbranded size label.
- Regenerated cotton is made from 100% pre-consumer waste.

| Black | Navy |
|-------|------|