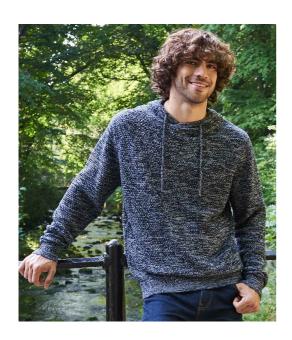

## **EA080 Ecologie**

Ecologie Unisex Iguazu Sustainable Knitted Hoodie

Sizes: XS - XXL

Material: 70% regenerated cotton/30% recycled polyester.

## **Features**

- 7 gauge.
- Chunky tuck stitch knit.
- Set in sleeves.
- Two tone marl effect.
- Fashion fit.

- · Hood with drawcord.
- Ribbed cuffs and hem.
- Unbranded size label at neckline.
- Regenerated cotton is made from 100% pre-consumer waste.