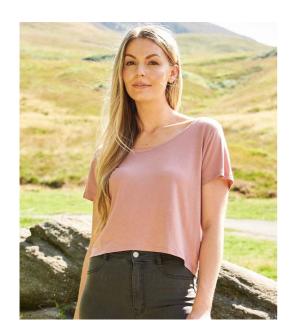

## **EA002F Ecologie**

Ecologie Ladies Daintree EcoViscose Cropped T-Shirt

Sizes: XS - XL

Material: **70% Lenzing™ Ecovero™/30% organic cotton.** 

Weight: 160 gsm

## **Features**

- Soft touch fabric derived from sustainably managed wood sources.
- Fashion fit.
- · Ribbed collar.
- Taped neck.
- · Side seams.

- Cropped length.
- Curved back hem.
- Twin needle sleeves and hem.
- Unbranded size label at neckline.