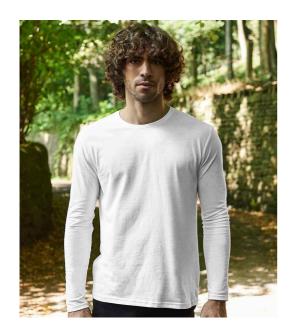

## **EA021** Ecologie

Ecologie Erawan Organic Long Sleeve T-Shirt

Sizes: XS - XXL

Material: 100% organic cotton.

Weight: **150 gsm** 

## **Features**

• Single jersey.

Taped neck.

• Soft touch.

• Side seams.

• Fashion fit.

Ribbed collar.

Twin needle sleeves and

hem.

• Unbranded size label.

| Jet Black | Arctic White |
|-----------|--------------|