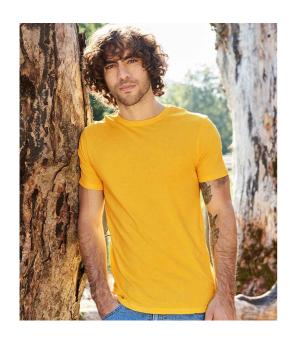

## **EA001** Ecologie

Ecologie Cascades Organic T-Shirt

Sizes: S - 6XL

Material: 100% organic cotton.

Weight: **150 gsm** 

## **Features**

Royal Blue

Navy

• Single jersey.

Side seams.

Fashion fit.

Twin needle sleeves and

Ribbed collar.