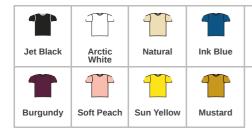

## **Features**

Royal Blue

Navy

• Single jersey.

Side seams.

Fashion fit.

Twin needle sleeves and

Ribbed collar.

Bottle Green Olive Green

hem.

• Taped neck.

• Unbranded size label at

Sand Dune

Fire Red

neckline.

Heather Grey

Charcoal

## **Product notices**

Manufacturer code: **EA001** 

Commodity Code: 61091000

Country of origin: Bangladesh

\*Jet black and arctic white available in 3XL - 6XL.

Colour representation is only as accurate as the web design process allows.