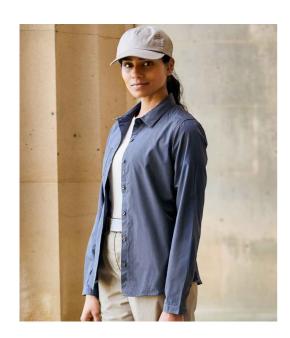

## **CR541 Craghoppers**

Craghoppers Expert Ladies Kiwi Long Sleeve Shirt

Sizes: **8 - 20** 

Material: 65% recycled polyester/35% cotton.

Weight: 115 gsm

## **Features**

- NosiDefence fabric.
- UPF 40+ sun protection.
- SolarShield collar.
- Self colour buttons.
- Back yoke with hanging loop.
- Right chest pocket.
- Modesty button.
- Back darts.

- Concealed zip security pocket.
- · Roll-up sleeves.
- Two button adjustable cuffs with button on cuff gauntlet.
- · Curved hem.
- Drying loops.
- Branding on buttons, right sleeve and lower side seams.
- Available in short sleeve CR543.