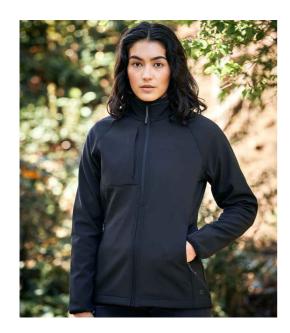

## **CR310 Craghoppers**

Craghoppers Expert Ladies Basecamp Soft Shell Jacket

Sizes: **8 - 20** 

Material: Two layer soft shell.

## **Features**

- 96% recycled polyester/4% elastane outer.
- Micro fleece backed.
- EcoShield DWR finish.
- Showerproof and wind resistant.
- Full length zip with chin guard and inner zip guard.

- · Right chest pocket.
- Two front zip pockets.
- Bound elasticated cuffs.
- Drawcord hem.
- Branding on zip pulls and lower side seams.