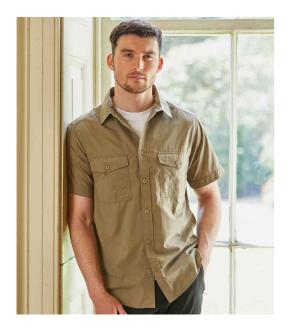

## **CR542** Craghoppers

Craghoppers Expert Kiwi Short Sleeve Shirt

Sizes: Material: Weight: S - 3XL 65% recycled polyester/35% cotton. 115 gsm

# Features

- NosiDefence fabric.
- UPF 40+ sun protection.
- Self colour buttons.
- Back yoke with hanging loop.
- Two chest pockets with button down flaps.
- Concealed zip security pocket.
- Curved hem.
- Drying loops.
- Branding on buttons and lower side seams.
- Available in long sleeve CR540.