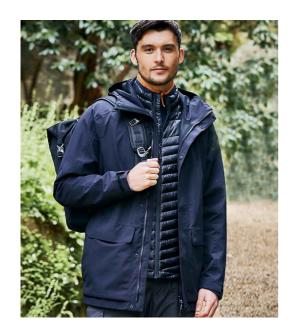

## **CR301 Craghoppers**

Craghoppers Expert Kiwi Pro Stretch Long Jacket

Sizes: XS - 3XL

Material: Recycled polyester outer.

## **Features**

- Part mesh, part recycled polyester taffeta lining.
- AquaDry membrane with EcoShield DWR finish.
- Waterproof 10000mm with taped seams.
- Breathable 20000g and wind resistant.
- Grown on adjustable hood.
- Full length zip with outer storm flap, chin guard and inner zip guard.
- Waterproof right chest zip pocket.

- · Inner map pocket.
- Two front dual entry pockets.
- Tear release adjustable cuffs.
- Drawcord hem.
- Branding on back of hood.
- Access for decoration.