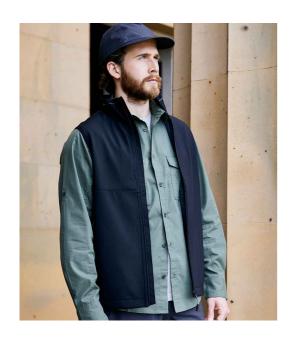

## **CR540 Craghoppers**

Craghoppers Expert Kiwi Long Sleeve Shirt

Sizes: S - 3XL

Material: 65% recycled polyester/35% cotton.

Weight: 115 gsm

## **Features**

- NosiDefence fabric.
- UPF 40+ sun protection.
- SolarShield collar.
- Self colour buttons.
- Back yoke with hanging loop.
- Two chest pockets with button down flaps.
- Concealed zip security pocket.

- · Roll-up sleeves.
- Two button adjustable cuffs with button on cuff gauntlet.
- · Curved hem.
- Drying loops.
- Branding on buttons, right sleeve and lower side seams.
- Available in short sleeve CR542.