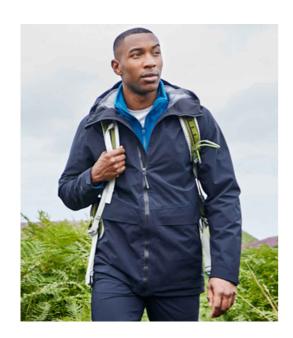

# **CR329 Craghoppers**

Craghoppers Expert GORE-TEX® Jacket

Sizes: XS - 3XL

Material: Recycled stretch polyester outer.

### **Features**

- GORE-TEX® membrane.
- Part mesh, part recycled polyester taffeta lining.
- Waterproof with taped seams.
- Wind resistant and breathable.
- Grown on adjustable hood.
- Full length zip with outer storm flap, chin guard and inner zip guard.

- · Inner map pocket.
- · Media pocket.
- Two front dual entry pockets.
- Tear release adjustable cuffs.
- Drawcord hem.
- Branding on lower right sleeve.