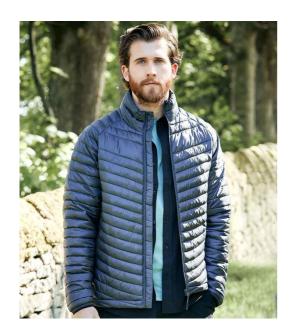

## **CR307 Craghoppers**

Craghoppers Expert Expolite Thermal Jacket

Sizes: XS - 3XL

Material: Recycled mini ripstop polyester outer.

## **Features**

- Recycled polyester lining.
- Recycled ThermoPro polyester padding.
- EcoShield DWR finish.
- Showerproof and wind resistant.
- Full length zip with inner zip guard.
- Concealed inner zip pocket.

- Inner passport pocket with RFID protection.
- Two front zip pockets.
- Bound elasticated cuffs.
- Drawcord hem.
- Packs away into front right pocket.
- Branding on zip pulls and lower side seams.