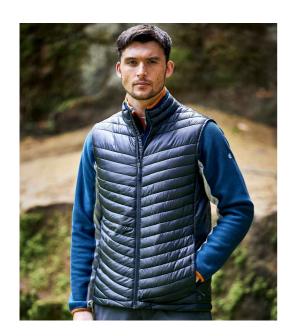

## **CR311 Craghoppers**

Craghoppers Expert Expolite Thermal Bodywarmer

Sizes: XS - 3XL

Material: Recycled mini ripstop polyester outer.

## **Features**

- Recycled polyester lining.
- Recycled ThermoPro polyester padding.
- EcoShield DWR finish.
- Showerproof and wind resistant.
- Full length zip with chin guard and inner zip guard.
- · Bound armholes.

- Concealed inner zip pocket.
- Inner passport pocket with RFID protection.
- Two front zip pockets.
- Drawcord hem.
- Packs away into front right pocket.
- Branding on zip pulls and lower side seams.