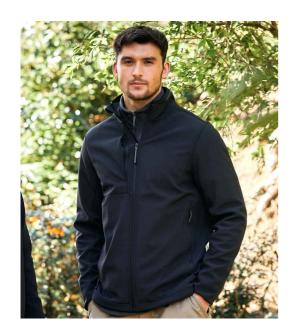

## **CR309 Craghoppers**

Craghoppers Expert Basecamp Soft Shell Jacket

Sizes: S - 3XL

Material: Two layer soft shell.

## **Features**

- 96% recycled polyester/4% elastane outer.
- Micro fleece backed.
- EcoShield DWR finish.
- Showerproof and wind resistant.
- Full length zip with chin guard and inner zip guard.

- · Right chest pocket.
- Two front zip pockets.
- Bound elasticated cuffs.
- Drawcord hem.
- Branding on zip pulls and lower side seams.