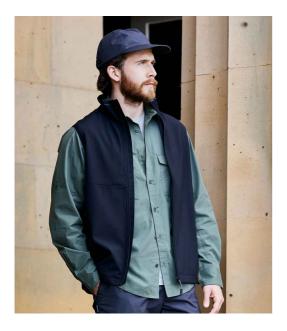

# **CR313 Craghoppers**

Craghoppers Expert Basecamp Soft Shell Bodywarmer

Sizes: Material: XS - 3XL Two layer soft shell.

# Features

- 94% recycled polyester/6% elastane outer.
- Micro fleece backed.
- EcoShield DWR finish.
- Showerproof and wind resistant.
- Full length zip with chin guard and inner zip guard.

- Bound elasticated armholes.
- Right chest pocket.
- Two front zip pockets.
- Drawcord hem.
- Branding on zip pulls and lower side seams.