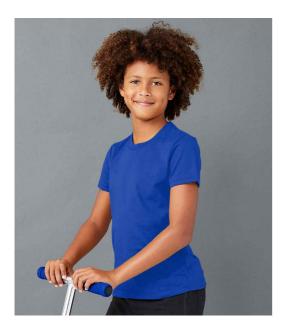

## CV3001Y Bella+Canvas

Canvas Youths Crew Neck T-Shirt

Sizes: Material: Weight:

S - XL 100% airlume combed ringspun cotton. 145 gsm

### Features

- Retail fit.
- Single jersey.
- Ribbed collar.
- Shoulder to shoulder taping.
- Side seams.
- Twin needle stitching.
- Tear out label.

|       |       |      |            | Ť       |
|-------|-------|------|------------|---------|
| Black | White | Navy | True Royal | Asphalt |