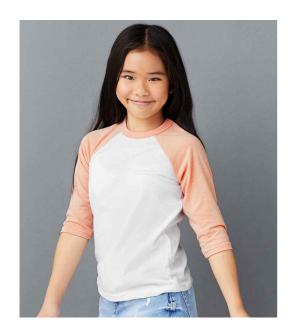

### CV3200Y Bella+Canvas

Canvas Youths 3/4 Sleeve Baseball T-Shirt

Sizes: S-L

Material: 52% airlume combed ringspun cotton/48% polyester.\*

Weight: 130 gsm

## **Features**

· Generous fit.

· Side seams.

· Contrast collar.

• Tear out label.

• Contrast raglan sleeves.

White/Red