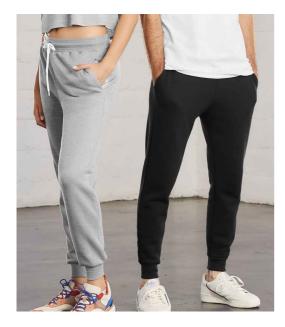

#### CV3727 Bella+Canvas

Canvas Unisex Jogger Sweatpants

Sizes: XS - XXL

Material: 52% airlume combed ringspun cotton/48% polyester.

Weight: 220 gsm

#### **Features**

- Brushed back fleece.
- Ribbed cuffed leg ends.
- Elasticated waistband with white drawcord.
- Tear out label.
- Two side pockets.