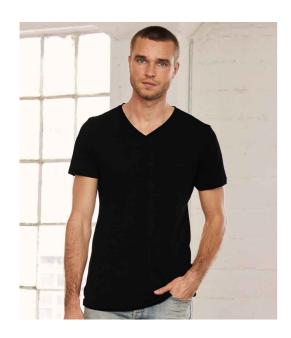

### CV3005 Bella+Canvas

Canvas Unisex Jersey V Neck T-Shirt

Sizes: S - XXL

Material: 100% airlume combed ringspun cotton.

Weight: 145 gsm

## **Features**

• Retail fit.

Ribbed V neckline.

• Taped neck and shoulders.

 Twin needle sleeves and hem.

· Tear out label.

 Please note - dark grey heather is now a separate style code CVC3005.

|       |       |      |            |       | 1   |
|-------|-------|------|------------|-------|-----|
| Black | White | Navy | True Royal | Brown | Red |