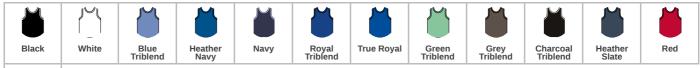

#### Size conversions

Red Triblend

|                 | XS    | S     | М     | L     | XL    | XXL   |
|-----------------|-------|-------|-------|-------|-------|-------|
| Size:           | XS    | S     | М     | L     | XL    | XXL   |
| Chest (to fit): | 31/34 | 34/37 | 38/41 | 42/45 | 46/49 | 50/53 |

Colour representation is only as accurate as the web design process allows.