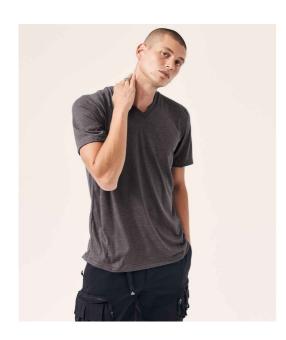

### CVC3005 Bella+Canvas

Canvas Unisex Heather CVC V Neck T-Shirt

Sizes: S - XXL

Material: 52% airlume combed ringspun cotton/48% polyester.

Weight: 145 gsm

## **Features**

• Retail fit.

Ribbed V neckline.

• Taped neck and shoulders.

 Twin needle sleeves and hem.

· Tear out label.

 Please note - the sold colourways are now a separate style CV3005.

Dark Grey Heather