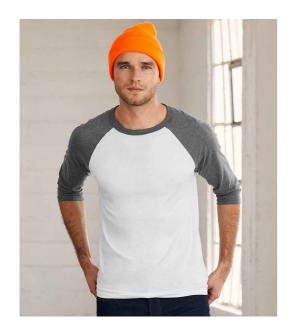

#### CV3200 Bella+Canvas

Canvas Unisex 3/4 Sleeve Baseball T-Shirt

Sizes: XS - XXL

Material: 52% airlume combed ringspun cotton/48% polyester.\*

Weight: Cols 122 gsm, Tri-blends 130 gsm

### **Features**

· Slim retail fit.

· Side seams.

Contrast collar.

Tear out label.

Contrast raglan sleeves.

White/Navy