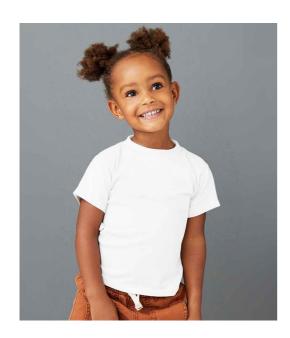

#### CV3001T Bella+Canvas

Canvas Toddler Crew Neck T-Shirt

Sizes: 2yrs - 5yrs

Material: 100% airlume combed ringspun cotton.\*

Weight: 145 gsm

### **Features**

· Single jersey.

· Twin needle stitching.

Ribbed collar.

Tear out label.

Shoulder to shoulder taping.

Dark Grey Heather

Athletic Heather