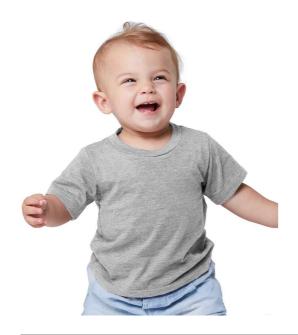

## CV3001B Bella+Canvas

Canvas Baby Crew Neck T-Shirt

Sizes: **3-6 - 18-24** 

Material: 100% airlume combed ringspun cotton.\*

Weight: 145 gsm

## **Features**

· Single jersey.

- Twin needle stitching.
- Ribbed collar.
- Tear out label.

• Shoulder to shoulder taping.

Size conversions

|      | 3-6  | 6-12  | 12-18  | 18-24  |
|------|------|-------|--------|--------|
| Age: | 3-6m | 6-12m | 12-18m | 18-24m |