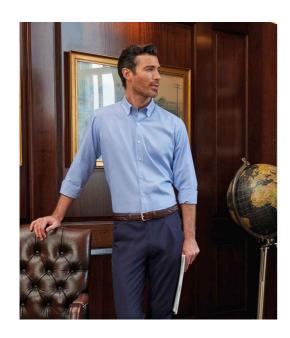

## **BK582 Brook Taverner**

Brook Taverner Toronto Long Sleeve Oxford Shirt

Sizes: **14 - 18** 

Material: 60% cotton/40% polyester.

Weight: 125 gsm

## **Features**

• Easy iron fabric.

· Back yoke.

Tailored fit.

• Two button adjustable cuffs.

• Button down collar.

· Curved hem.

• French placket with clear pearlised buttons.