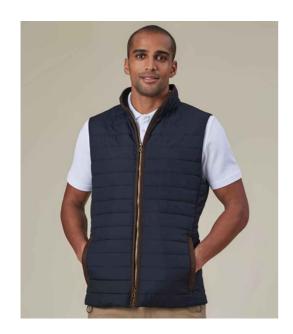

## **BK528 Brook Taverner**

Brook Taverner Tampa Quilted Gilet

Sizes: XS - XXL

Material: Recycled polyester outer.

## **Features**

- Repreve® recycled padding.
- Showerproof.
- Collar high full length two-way zin.
- Inner zip pocket.

- Two front zip pockets.
- Contrast faux suede binding.
- Adjustable drawcord hem with toggles.