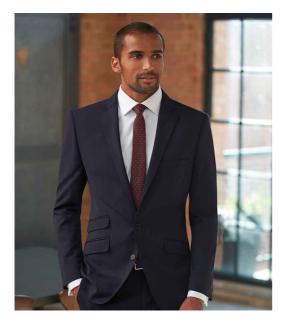

## **BK200 Brook Taverner**

Brook Taverner Sophisticated Cassino Jacket

Sizes: Material: Weight: 38/R - 46/R 54% polyester/44% wool/2% Lycra®. 270 gsm

## Features

- Slim fit.
- Fully lined.
- Two button single breasted.
- Buttonhole on lapel.
- Left chest pocket.
- Four inner pockets.
- Ticket pocket.

- Two front pockets with flaps.
- Side vents.

Colour representation is only as accurate as the web design process allows.

- Four button cuffs.
- Saddle stitch detail.
- Machine washable.
- Co-ordinates with BK201.

|       |      | A CAL    |
|-------|------|----------|
| Black | Navy | Charcoal |