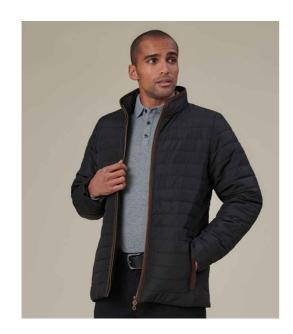

## **BK526 Brook Taverner**

Brook Taverner Orlando Quilted Jacket

Sizes: XS - XXL

Material: Recycled polyester outer.

## **Features**

- Repreve® recycled padding.
- Showerproof.
- Collar high full length two-way
- Inner zip pocket.

- Two front zip pockets.
- Contrast faux suede binding.
- Adjustable drawcord hem with toggles.

| À     | Â    |             |
|-------|------|-------------|
| Black | Navy | Olive Green |